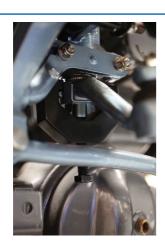

## **Steering Drop Arm Puller - for Land Rover 57.5mm**

Over time the steering drop arm and the steering box splines corrode together making it difficult to remove the drop arm. Using this puller will ensure the steering box shaft and oil seal remain intact.

## **Additional Information**

- Application: Land Rover Defender, 90, 110, 130 (1987 2006).
- Designed for the removal of the steering drop arm from the steering box.
- Over time the steering drop arm and the steering box splines corrode together making it difficult to remove the drop arm. Using this puller will ensure the steering box shaft and oil seal remain intact