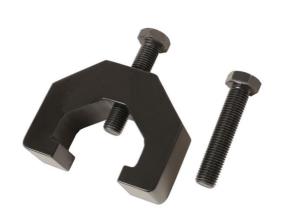

## **Steering Drop Arm Puller - for Land Rover 57.5mm**

Over time the steering drop arm and the steering box splines corrode together making it difficult to remove the drop arm. Using this puller will ensure the steering box shaft and oil seal remain intact.

## **Additional Information**

- Application: Land Rover Defender, 90, 110, 130 (1987 2006).
- Designed for the removal of the steering drop arm from the steering box.
- Over time the steering drop arm and the steering box splines corrode together making it difficult to remove the drop arm. Using this puller will ensure the steering box shaft and oil seal remain intact