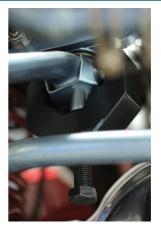

## **Steering Drop Arm Puller - for Land Rover 57.5mm**

Over time the steering drop arm and the steering box splines corrode together making it difficult to remove the drop arm. Using this puller will ensure the steering box shaft and oil seal remain intact.

## **Additional Information**

- Application: Land Rover Defender, 90, 110, 130 (1987 2006).
- Designed for the removal of the steering drop arm from the steering box.
- Over time the steering drop arm and the steering box splines corrode together making it difficult to remove the drop arm. Using this puller will ensure the steering box shaft and oil seal remain intact