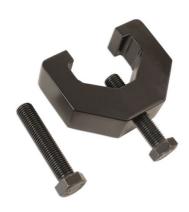

## **Steering Drop Arm Puller - for Land Rover 57.5mm**

Over time the steering drop arm and the steering box splines corrode together making it difficult to remove the drop arm. Using this puller will ensure the steering box shaft and oil seal remain intact.

## **Additional Information**

- Application: Land Rover Defender, 90, 110, 130 (1987 2006).
- Designed for the removal of the steering drop arm from the steering box.
- Over time the steering drop arm and the steering box splines corrode together making it difficult to remove the drop arm. Using this puller will ensure the steering box shaft and oil seal remain intact